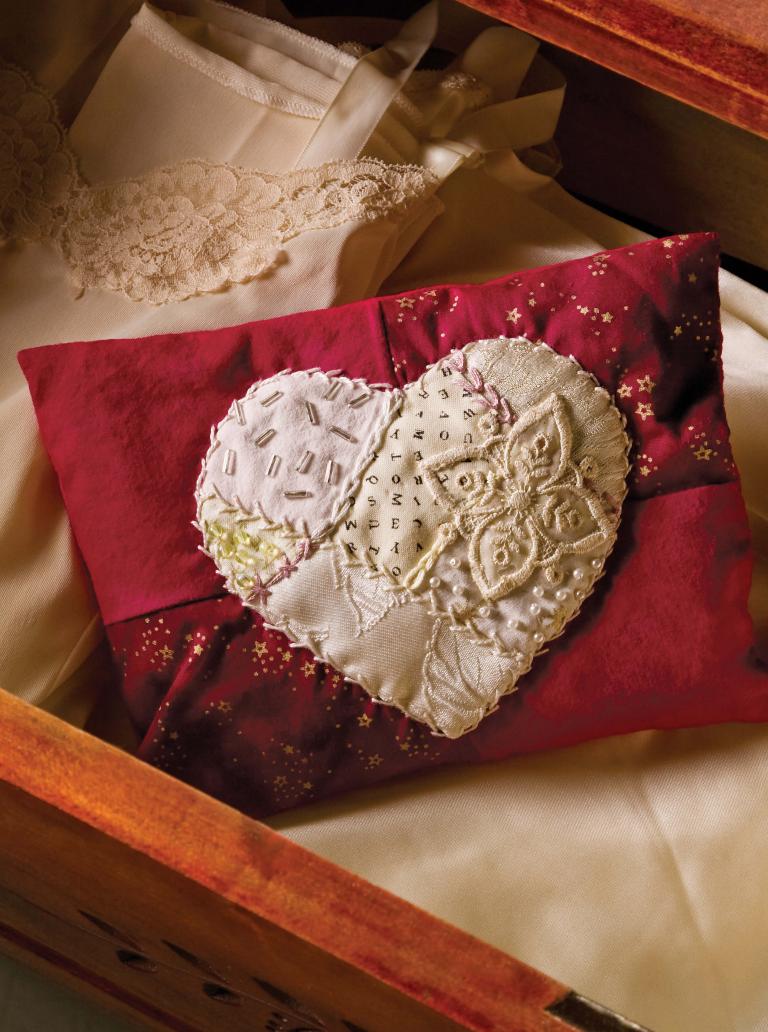

Crazy Patch Scented Pillous

Design by Willow Ann Sirch

Fill a pretty pillow with pleasant scents that will delight both the giver and giftee of this pretty patchwork pillow.

## Heart Appliqué

- Working from the right side of the heart appliqué, cover shape with small scraps of white fabrics, turning under and pinning raw edges.
  Note: Each fabric raw edge should be covered by another fabric or turned under, except at outer edges of the heart.
- Tack the turned-under edges in place with thread. Cover each seam with a different shade of embroidery floss or pearl cotton using decorative embroidery hand or machine stitches.
- **3.** Embellish shapes as desired with beads, lace and/or appliqué.

# **Assembly**

Use ¼-inch seam allowance unless otherwise stated. Sew right sides together. Press seams as you sew.

1. Sew one pillow front A rectangle and one pillow front B rectangle together along short edges. Press. Repeat with remaining A and B pillow front rectangles. Sew A and B units together along long edges, alternating positions of fabrics (Figure 1). Press.

- 3. Sew sachet bag rectangles together along one short and two long edges. Turn right side out. Fill with dried fragrant plant material and handstitch opening edge closed.
- 4. Sew pillow front to pillow back along one short and two long edges. Insert sachet. Turn in raw edges of front and back, and hand-stitch edges together. ⊗