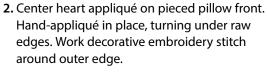

## Heart Appliqué

- Working from the right side of the heart appliqué, cover shape with small scraps of white fabrics, turning under and pinning raw edges.
  Note: Each fabric raw edge should be covered by another fabric or turned under, except at outer edges of the heart.
- Tack the turned-under edges in place with thread. Cover each seam with a different shade of embroidery floss or pearl cotton using decorative embroidery hand or machine stitches.
- **3.** Embellish shapes as desired with beads, lace and/or appliqué.