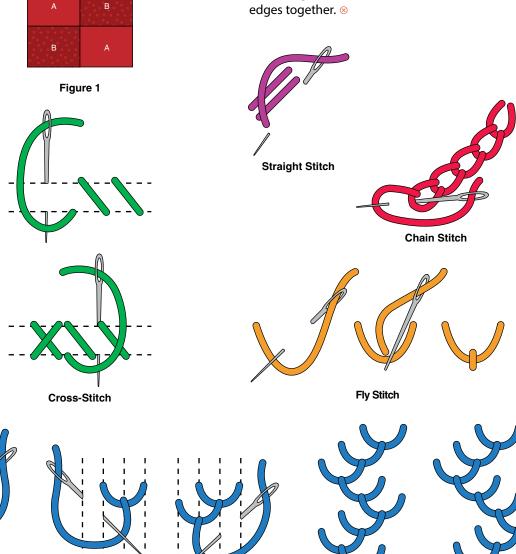

# **Assembly**

Use ¼-inch seam allowance unless otherwise stated. Sew right sides together. Press seams as you sew.

1. Sew one pillow front A rectangle and one pillow front B rectangle together along short edges. Press. Repeat with remaining A and B pillow front rectangles. Sew A and B units together along long edges, alternating positions of fabrics (Figure 1). Press.

## Heart Appliqué

- Working from the right side of the heart appliqué, cover shape with small scraps of white fabrics, turning under and pinning raw edges.
  Note: Each fabric raw edge should be covered by another fabric or turned under, except at outer edges of the heart.
- Tack the turned-under edges in place with thread. Cover each seam with a different shade of embroidery floss or pearl cotton using decorative embroidery hand or machine stitches.
- **3.** Embellish shapes as desired with beads, lace and/or appliqué.