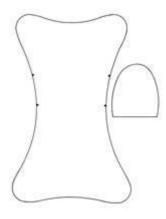

## To make

Enlarge template to 22cm high and cut two body shapes and four arms from linen.

With right sides facing, pin and stitch two arm pieces together around curved edges, taking 1cm seam allowance. Trim, turn right sides out, press and repeat for second arm.

Pin arms to right side of one body piece at notches, facing inwards. With right sides facing, pin and stitch body pieces together, taking 1cm seam allowances and leaving a gap. Trim, turn right sides out and press. Stuff and sew up gap.